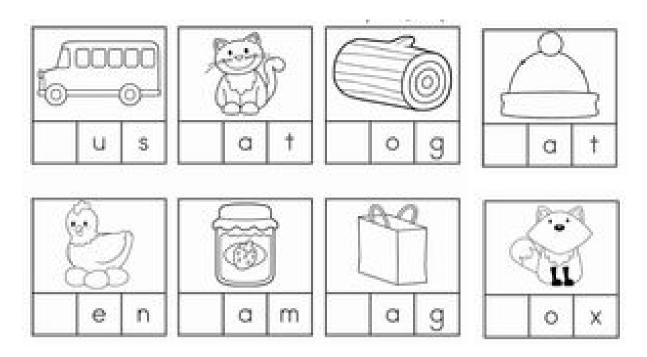

## Q. 4 Complete the sentences

rug sun The \_ \_ \_ is out. cat rug fun The cat is on the bag bin The  $\_$   $\_$   $\_$  is on the table. rug bun cup hat Where is the \_ run pup map Here is the \_ cap