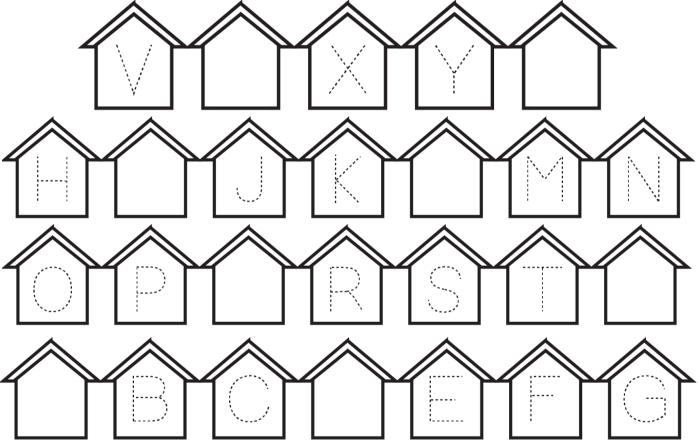

# Academic Session 2019-20

| Name:                              | English | <b>Class</b> :Prep |
|------------------------------------|---------|--------------------|
| Time Allowed:45 Minutes            |         | Total Marks:25     |
| Q. 1 Fill in the missing alphabets |         | /4                 |
| 4                                  | 4       | 4                  |