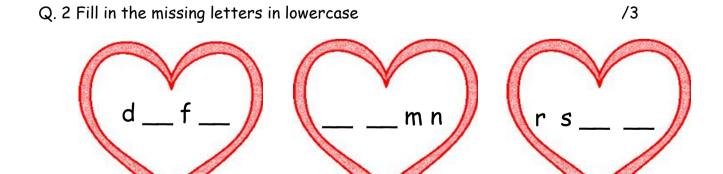

# **ENTRY TEST**

# Academic Session 2019-20

| Name:                              | English | <b>Class</b> :Prep |
|------------------------------------|---------|--------------------|
| Time Allowed:45 Minutes            |         | Total Marks:25     |
| Q. 1 Fill in the missing alphabets |         | /4                 |
| 4                                  | 4       | 4                  |





Sample Paper SuperNova School April 2019

/5



2

## Q. 4 Complete the sentences

rug sun The \_ \_ \_ is out. cat rug fun The cat is on the bag bin The  $\_$   $\_$   $\_$  is on the table. rug bun cup hat Where is the \_ run pup map Here is the \_ cap

## Q. 5 Fill in the missing digraphs



3

## Q. 6 Match the sentence with the picture

The cat can nap.

The dog sits on a rug.

The man has a map.

The sun is hot.

The fox can hop.



/5