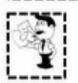

## Q. 6 Match the sentence with the picture

The cat can nap.

The dog sits on a rug.

The man has a map.

The sun is hot.

The fox can hop.

/5