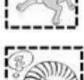

## Q. 6 Match the sentence with the picture

The cat can nap.

The dog sits on a rug.

The man has a map.

The sun is hot.

The fox can hop.

/5