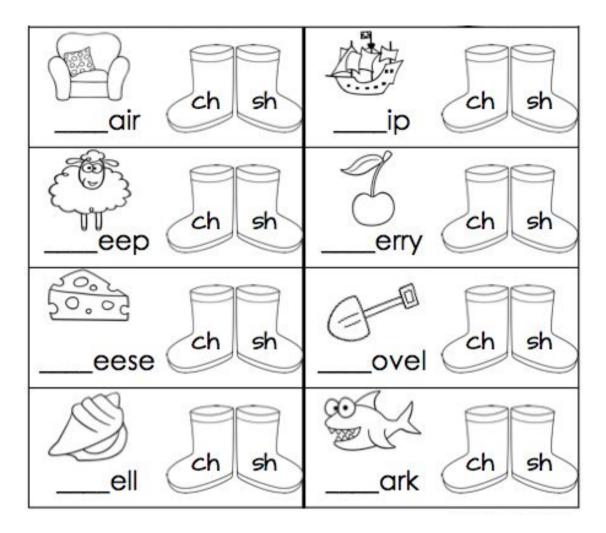

# **ENTRY TEST**

# Academic Session 2019-20

| Name:                              | English | <b>Class</b> :Prep |
|------------------------------------|---------|--------------------|
| Time Allowed:45 Minutes            |         | Total Marks:25     |
| Q. 1 Fill in the missing alphabets |         | /4                 |
| 4                                  | 4       | 4                  |





Sample Paper SuperNova School April 2019

/5



2

## Q. 4 Complete the sentences

rug sun The \_ \_ \_ is out. cat rug fun The cat is on the bag bin The  $\_$   $\_$   $\_$  is on the table. rug bun cup hat Where is the \_ run pup map Here is the \_ cap

## Q. 5 Fill in the missing digraphs



3

## Q. 6 Match the sentence with the picture

The cat can nap.

The dog sits on a rug.

The man has a map.

The sun is hot.

The fox can hop.



/5